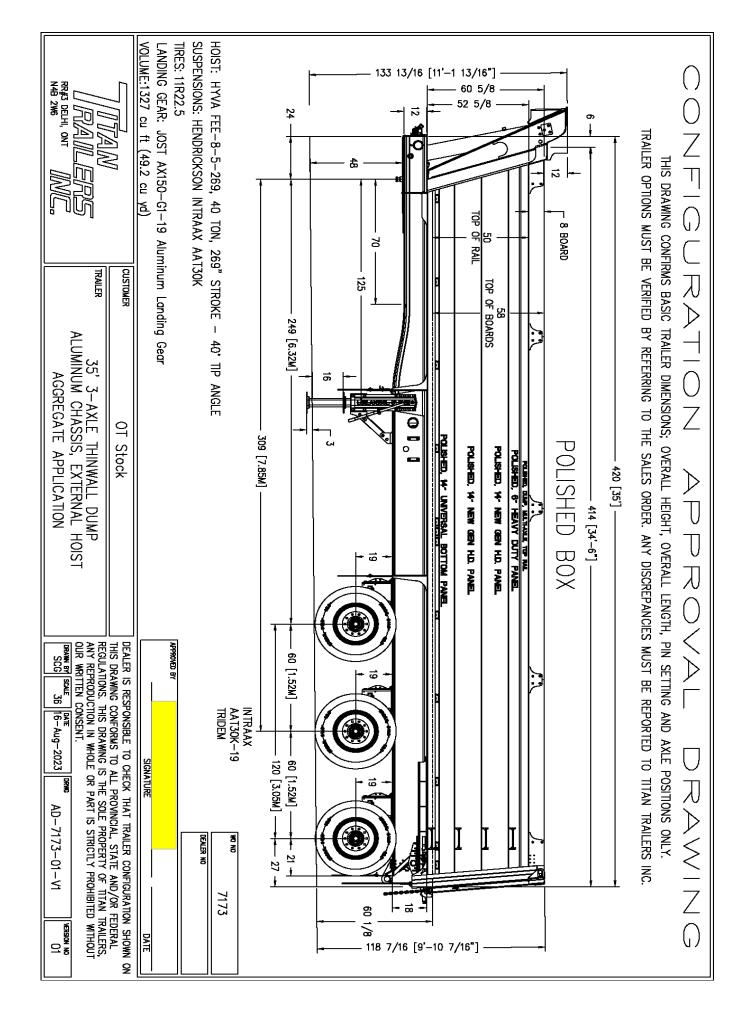

|               |                 |                                                   |         |          |            |           |           | Quote                   | 03-/            | Aug-23      |
|---------------|-----------------|---------------------------------------------------|---------|----------|------------|-----------|-----------|-------------------------|-----------------|-------------|
|               | ΓΑΝ             |                                                   |         |          |            |           |           | New Order               | 04-/            | Aug-23      |
|               | ILERS INC.      | _                                                 |         |          |            |           |           | FINAL                   |                 |             |
| Strength In   | rough Innovatio | n                                                 |         |          |            |           |           |                         |                 |             |
|               |                 |                                                   | Dat     | c.#      | 600        | 20        | Г         | Devision                |                 |             |
| 35-3ATWDP C   | OT External Ho  | oist, Level - POLISHED PANELS                     |         |          | 688        | _         | Ţ         | Revision                |                 |             |
| CUSTOMER A    | PPLICATION      | AGGREGAT                                          | E - POI | LISHE    | D PANEL    | _S        | _         |                         |                 |             |
|               |                 |                                                   |         |          |            | W/O#      |           | 173                     |                 |             |
|               |                 | <u>S.P.I.F. 1 - Si</u>                            |         |          | dem / Tr   | ridem     |           | DATE:                   |                 | Aug-23      |
| SINGLE SEM    | I-TRAILER       |                                                   | Design  | ation    |            |           | OR        | DER STATUS              | Final to        | o approve   |
| CUSTOMER NAM  | E               | OT Stock - Gravel Spec                            |         |          |            |           |           | PO 95366-95370          | File            |             |
| ADDRESS       |                 |                                                   |         |          |            |           |           | DRAWING#                |                 | 77-01-V1    |
| CITY          |                 |                                                   |         |          |            |           |           | CONTACT                 |                 |             |
|               |                 |                                                   |         |          |            |           |           | DEALER                  | 0000            | n Trailer   |
| PROV/PC STAT  | L/2IF           |                                                   |         |          |            |           |           |                         |                 | Delhi, ON   |
| PHONE         |                 |                                                   |         |          |            |           |           | SHIP VIA                |                 | Tucker      |
| FAX           |                 | Is Vehicle P                                      | ormitto | 42 Ve    | es or No   |           |           | SALESMAN                |                 | Tucker      |
|               |                 |                                                   |         | <b>.</b> | 3 01 110   |           | =         |                         |                 |             |
| <b>A</b> -    | i               | combined Gross Vehicle                            | Weigh   | nt?      |            |           |           |                         |                 |             |
| UTV =         | 5               |                                                   |         |          |            |           |           |                         |                 |             |
|               |                 |                                                   |         |          |            |           |           | (MAY CHANGE, MUST BE CO | ONFIRMED AT TIN | E OF ORDER) |
| SERIAL NUMBE  | R/S             | PG 3                                              |         |          |            |           |           |                         |                 | PRICING     |
| BASE MODEL    |                 | 35-3ATWDP OT Externa                              | I Hoist | , Leve   | el - POLIS | SHED PA   | NELS      |                         |                 |             |
| OVERALL LENG  | ЭTH             |                                                   |         |          | OVERA      | ALL WIDTI |           |                         |                 |             |
| FRONT HEIGHT  |                 |                                                   |         |          |            |           | TE HEIGH  | IT TO SUIT SIDI         | EWALLS          |             |
| BOX LENGTH    |                 | 34 FT 6 IN                                        |         |          |            |           |           |                         |                 |             |
| FRONT FRAME   |                 | 6"                                                |         |          |            |           |           |                         |                 |             |
| KING PIN LOCA |                 | 24" from front of Trailer(Bolt-In)                |         |          |            |           |           |                         |                 |             |
| UPPER COUPL   |                 | 3/8" Thk Aluminum with Steel Overlay - Set at 48" |         |          |            |           | 01.1-     | <b>F</b> eet a ma       | -1              |             |
| HOIST         | MAKE            | Нуvа                                              | Strol   | ke       | FEE-8-     | 5-269     | Style     | Extern                  | ai              |             |
| SLIDER BOX/BO | JGIE            | N/A<br>PRIMARY                                    |         |          |            |           | FT or STE | ERS                     |                 |             |
| NUMBER OF A   | (LES            | 3                                                 |         |          |            | L         |           |                         |                 |             |
| AXLES         |                 | Intraax Straight Spindle -                        | Note 7  |          |            |           |           |                         |                 |             |
| AXLE TRACK    |                 | 77"                                               |         |          |            |           |           |                         |                 |             |
| SUSPENSION    |                 | Intraax AAT30K                                    |         |          |            |           |           |                         |                 |             |
| LOCATION OF S | SPREADS         | see axle layout                                   |         |          |            |           |           |                         |                 |             |
| HUB / DRUM AS |                 | 10 Stud Cast - Cast                               | Drum    |          |            |           |           |                         |                 |             |
| DISC WHEEL S  |                 | 8.25 x 22.5                                       | Jiam    |          |            |           |           |                         |                 |             |
| RIMS          |                 | ALUM-LVL1-Inner/ou                                | iter    |          |            |           |           |                         |                 |             |
|               | Brand           | Goodyear                                          |         |          |            |           |           |                         |                 |             |
|               | Size            | 11R22.5 - 41.9 dia                                |         |          |            |           |           |                         |                 |             |
| TIRES         | Tread           | Endurance RSA                                     |         |          |            |           |           |                         |                 |             |
|               | Ply             | 14                                                |         |          |            |           |           |                         |                 | 1           |
|               | Quantity        | 12                                                |         |          |            |           |           |                         |                 |             |
|               | Style           | Sloped - 5 degree STD.                            |         | ·        |            |           |           |                         |                 |             |
| TAILGATE      | Туре            | Dump Style                                        |         |          |            |           |           |                         |                 |             |
|               | Material        | 2 1/2" M.D. Panel                                 |         |          |            |           |           |                         | Sub(4)          |             |
| AXLE LAY      | JUT             | FRONT -P                                          | rim-6   | 60-P     | rim-60     | )-Prin    | า-27-F    | REAR                    | Sub(1)          |             |
|               |                 |                                                   |         |          |            |           | •         |                         |                 |             |

|                              |                   | vel - POLISHED PANELS Ref# 6889                                                                                                                                                   |        | Pg.2     |
|------------------------------|-------------------|-----------------------------------------------------------------------------------------------------------------------------------------------------------------------------------|--------|----------|
|                              | OMER NAME:        | OT Stock - Gravel Spec                                                                                                                                                            |        |          |
| TITAN SALES #                |                   | PO 95366-95370 S/N PG 3 W/O #                                                                                                                                                     | 7173   |          |
|                              |                   | 1                                                                                                                                                                                 | Note#  | PRICING  |
| OIL SEALS                    |                   | To suit axles                                                                                                                                                                     |        |          |
| LUBRICANTS                   | -                 | Oil-Std 80W-90                                                                                                                                                                    |        |          |
| BRAKES                       | ABS               | 2S2M                                                                                                                                                                              |        |          |
|                              | Slack Adj.        | Haldex Auto                                                                                                                                                                       |        |          |
|                              | Cam Enclos        | All Axles - c/w Dust Shields                                                                                                                                                      |        |          |
| LIFT KITS                    |                   | None                                                                                                                                                                              |        |          |
| LIFT CONTROL                 | _S                | None                                                                                                                                                                              |        |          |
| FRAME WIDTH                  | l                 | 48"                                                                                                                                                                               |        |          |
| BEAMS                        | Flange Bottom     | 3/4" x 6" (Aluminum I-Beam)                                                                                                                                                       |        |          |
|                              | Flange Top        | 6" with Rubber Insert Channel (Aluminum I-Beam)                                                                                                                                   |        |          |
|                              | Web               | 3/8" (Aluminum I-Beam)                                                                                                                                                            |        |          |
| NECK Length                  | K.PTransistion    | 70" (Seventy)                                                                                                                                                                     |        |          |
| REAR BUMPER                  | २                 | None                                                                                                                                                                              |        |          |
| TIRE CARRIER                 |                   | None                                                                                                                                                                              |        |          |
| LANDING GEA                  | R                 | Jost Ax150.G1.19 Aluminum landing gear-5year maint free, 10 year warranty                                                                                                         |        |          |
| FENDERS                      |                   | None                                                                                                                                                                              |        |          |
| EXTENDED NE                  | CK FENDERS        | None                                                                                                                                                                              | 2      |          |
| SIDE MATERIA                 | L/HEIGHT          | NGHD Panel, 58" (50" Solid Inside, 8" Board)                                                                                                                                      |        |          |
| TOP RAIL                     |                   | New Dump Style                                                                                                                                                                    |        |          |
| SIDE WEAR PLATE (Triangular) |                   | None                                                                                                                                                                              |        |          |
| FLOOR                        |                   | 2 1/2" Panel                                                                                                                                                                      |        |          |
| FLOOR WEAR PLATE             |                   | None                                                                                                                                                                              |        |          |
| SEALED GATE                  |                   | Rubber                                                                                                                                                                            |        |          |
| COAL CHUTE                   |                   | None                                                                                                                                                                              |        |          |
| WINDERS                      |                   | SS Winders, 2 Bottom, No winder holders to be installed on rear door                                                                                                              |        |          |
| TAILGATE LAT                 | CHING             | Air Operated                                                                                                                                                                      |        |          |
| HOIST                        |                   | External                                                                                                                                                                          | 4      |          |
| TARP SECURE                  | MENT              | None                                                                                                                                                                              | -      |          |
| BODY HOLD DOWN               |                   | Titan                                                                                                                                                                             |        |          |
| TARP SYSTEM                  |                   | Trison Electric Mesh front to back Cable system                                                                                                                                   | 4      |          |
| TOOL BOX                     |                   | None                                                                                                                                                                              | -      |          |
|                              | Pressure          | 1" Wing- Male #5100-S2-16B                                                                                                                                                        |        |          |
| HYD FITTING                  | Return            | N/A                                                                                                                                                                               |        |          |
|                              | Style             | Titan Black Rubber                                                                                                                                                                |        |          |
| MUD FLAPS                    | Location          | 1set ahead of primary and 1 pair Titan flaps with center plain black flap at rear                                                                                                 |        |          |
| MUD FLAPS - L                | anding Gear       | 4 mudflaps at landing gear                                                                                                                                                        |        |          |
|                              | Body- Color       | Flat front style - POLISHED PANELS                                                                                                                                                |        |          |
| PAINT                        | Frame             | Natural aluminum                                                                                                                                                                  |        |          |
| (See Form)                   | Hub / Drum        | Titan Black - DO NOT PAINT INTRAAX AXLES WITH GALVANIZED HANGERS                                                                                                                  | 7      | <u> </u> |
| (00010111)                   | Rims or Disc      | Aluminum                                                                                                                                                                          | /      |          |
| LIGHT PACKAGE (Plug Form)    |                   |                                                                                                                                                                                   | 2      |          |
| ADDITIONAL LIGHTS' OPTION #1 |                   | Front-(1) mkr per side high-(3) mkr (includes midturn)-rear (3) S/T/T per side (3) 4" Round center in lightbar<br>Add 6 Markers per side = 9 total spaced evenly along the bottom | 3      |          |
|                              | LIGHTS' OPTION #2 | ······································                                                                                                                                            |        |          |
| , CONTONAL                   |                   |                                                                                                                                                                                   |        |          |
|                              | Front - Outside   | None                                                                                                                                                                              |        |          |
| ACCESS                       | Front - Inside    | None                                                                                                                                                                              |        | <u> </u> |
|                              | Rear - Outside    | 4 Titan cast steps, installed Roadside                                                                                                                                            |        |          |
|                              | Rear - Inside     | 1 step, installed Roadside just above the liner                                                                                                                                   |        |          |
|                              |                   |                                                                                                                                                                                   | Sub(2) |          |

| 35-3ATWDP O                                                                     | T External Hoist, Level | - POLISHED PANELS     | Ref#        | 6889                    |            |               |         | Pg.3    |
|---------------------------------------------------------------------------------|-------------------------|-----------------------|-------------|-------------------------|------------|---------------|---------|---------|
| CUSTO                                                                           | DMER NAME:              | OT Stock - Gra        |             |                         |            |               |         | -       |
|                                                                                 | TAN SALES #             | PO                    | 95366-95370 | S/N                     | PG 3       | W/O#          | 7173    |         |
| ADDITIONAL                                                                      | SPECIFICATIONS          |                       |             |                         |            |               | Note#   | PRICING |
| 1) 4" liquid log                                                                | d Course on DC on t     | he face of changing   | vah         |                         |            |               |         |         |
| 1) 4" liquid load Gauge on RS on the face of chassis web.                       |                         |                       |             |                         |            |               |         |         |
| 2) Hinged cover plate over gooseneck                                            |                         |                       |             |                         |            |               |         |         |
|                                                                                 |                         |                       |             |                         |            |               |         |         |
| 3) Add an additional pair of 4" Round LED lights to make 5 - 4" round in center |                         |                       |             |                         |            |               |         |         |
|                                                                                 |                         |                       |             |                         |            |               |         |         |
| <ol><li>Trailer front</li></ol>                                                 | end designed to wo      | rk with Trison Elect  | ric front t | o back Mesh Cable Ta    | arp system |               |         |         |
|                                                                                 |                         |                       |             |                         |            |               |         |         |
| 5) Add spread                                                                   | er chains Ref 6889      |                       |             |                         |            |               |         |         |
| C) Trippe insta                                                                 | Illed UHMW 12' wide     | liner 24 51 2/0 TH    | K 10'       |                         |            |               |         |         |
| 6) Thson insta                                                                  |                         |                       | r, 10 -     | 1/2 I TIN.              |            |               |         |         |
| 7) Intraax Prin                                                                 | naries to be on Galva   | anized Hangers with   | black so    | oft coat                |            |               |         |         |
| // mildux / mil                                                                 |                         |                       |             | Shi oodi                |            |               |         |         |
| 8) Switch glad                                                                  | hand and tarp plug      | so that gladhands a   | re on eith  | ner side of the main pl | ug         |               |         |         |
| , , , , , , , , , , , , , , , , , , ,                                           |                         | · ·                   |             | •                       | <u> </u>   |               |         |         |
| 9) Cab contro                                                                   | olled electric over a   | ir to open tailgate   | - needs t   | o be discussed and is   | not priced | (Bryan B)     |         |         |
|                                                                                 |                         |                       |             |                         |            |               |         |         |
|                                                                                 |                         |                       |             |                         |            |               |         |         |
|                                                                                 |                         |                       |             |                         |            |               |         |         |
| OTR #                                                                           | VIN                     | 14                    |             |                         |            |               |         |         |
| 95366                                                                           | 2TVDP3532               |                       |             |                         |            |               |         |         |
| 95367                                                                           | 2TVDF 3532<br>2TVDP3534 |                       |             |                         |            |               |         |         |
| 95368                                                                           | 2TVDP3536               |                       |             |                         |            |               |         |         |
| 95369                                                                           | 2TVDP3538               |                       |             |                         |            |               |         |         |
| 96370                                                                           | 2TVDP353X               | (RD000827             |             |                         |            |               |         |         |
|                                                                                 |                         |                       |             |                         |            |               |         |         |
|                                                                                 |                         |                       |             |                         |            |               |         |         |
|                                                                                 |                         |                       |             |                         |            |               |         |         |
|                                                                                 |                         |                       |             |                         |            |               |         |         |
| Any applicable                                                                  | e Taxes are the resp    | anaihility of the aug |             |                         |            |               |         |         |
| Any applicable                                                                  | e raxes are the resp    | onsidinity of the cus | omer        |                         |            |               |         |         |
| DATE: 17-Aug-23 Sub Total (3)                                                   |                         |                       |             |                         |            |               |         |         |
| SUBMITTED BY Sub Total (2)                                                      |                         |                       |             |                         |            |               |         |         |
| Customer Sub Total (1)                                                          |                         |                       |             |                         |            | Sub Total (1) |         |         |
| TOTAL PRICE                                                                     |                         |                       |             |                         |            | TOTAL PRICE P | ER UNIT |         |
|                                                                                 |                         |                       |             |                         |            |               |         |         |
|                                                                                 |                         | SK 8/9/23 (LB)        |             | D                       | ate        | TOTAL COST    |         |         |
| Trailers are sold                                                               | FOB Delhi, Canada       |                       |             |                         |            | <u> </u>      |         |         |
|                                                                                 |                         |                       |             |                         |            |               | CAD\$   |         |